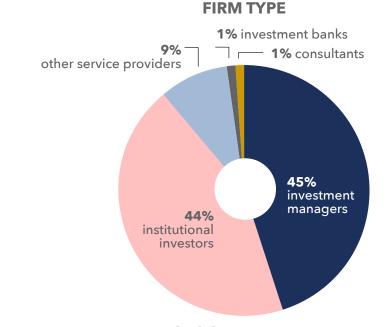

## AMERICAS PUBLICATION

Institutional Real
Estate Americas
is written for
institutional
investors in real
estate – pension
plans, foundations
and endowments

- and the consultants and real estate investment managers who serve them. With an emphasis on insights and analysis, the publication provides information about the people, events and trends driving this market. Features cover portfolio management, investment strategy and capital flows, with a focus on supporting the staff and investment committee members of public and corporate pension plans, foundations, and endowments. Every issue also contains lists of recent commitments and new fund offerings; people moves and promotions; and news and data about real estate fundraising and investment activity.

- Readership of investors, consultants, managers, bankers, placement agents and other service providers
- Controlled readership of investors who have been qualified to receive the publication
- Content directed by investor-led Editorial Advisory Board