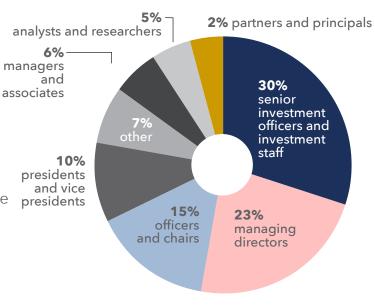

## AMERICAS PUBLICATION

Institutional Real
Estate Americas
is written for
institutional
investors in real
estate – pension
plans, foundations
and endowments

- and the consultants and real estate investment managers who serve them. With an emphasis on insights and analysis, the publication provides information about the people, events and trends driving this market. Features cover portfolio management, investment strategy and capital flows, with a focus on supporting the staff and investment committee members of public and corporate pension plans, foundations, and endowments. Every issue also contains lists of recent commitments and new fund offerings; people moves and promotions; and news and data about real estate fundraising and investment activity.

- Readership of investors, consultants, managers, bankers, placement agents and other service providers
- Controlled readership of investors who have been qualified to receive the publication
- Content directed by investor-led Editorial Advisory Board