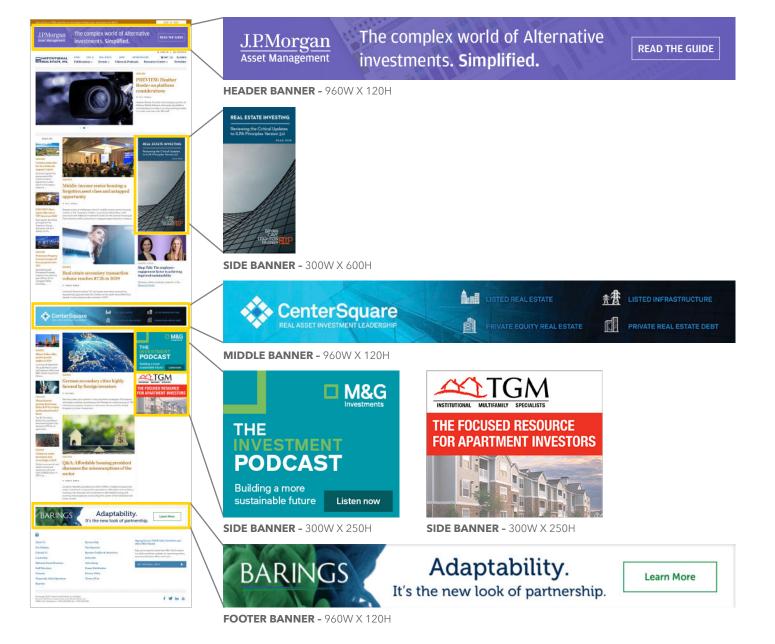

#### **DIGITAL BANNER PROGRAM**

Receive exposure through digital ad placements in our *Institutional Real Estate Newsline*, which is distributed every weekday to more than 10,400. You may also place your banner ad on our IREI homepage or news page for even more branding options.

#### **PUBLICATION ADVERTISEMENT PROGRAM**

There are quarter-page, half-page, full-page and double-page advertisement options in our Americas publication. Prices for these ad placements range from \$950 - \$7,100.