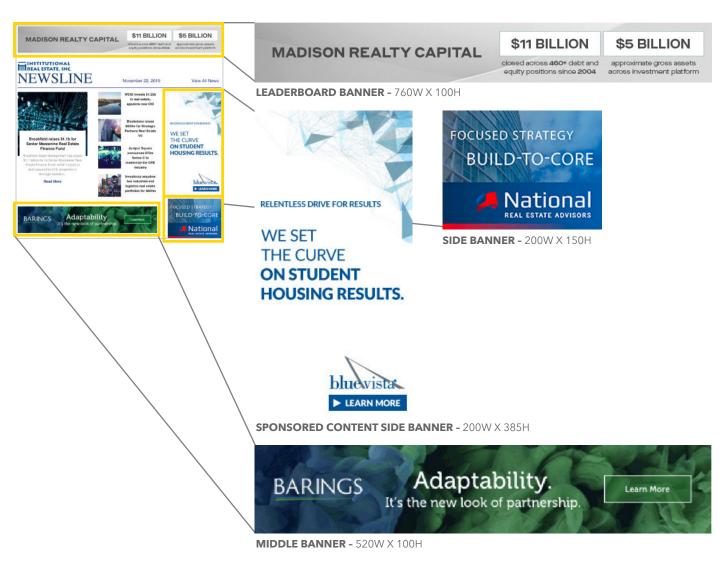

#### **DIGITAL BANNER PROGRAM**

Receive exposure through digital ad placements in our *Institutional Real Estate Newsline*, which is distributed every weekday to more than 10,400. You may also place your banner ad on our IREI homepage or news page for even more branding options.

#### **PUBLICATION ADVERTISEMENT PROGRAM**

There are quarter-page, half-page, full-page and double-page advertisement options in our Americas publication. Prices for these ad placements range from \$950 - \$7,100.