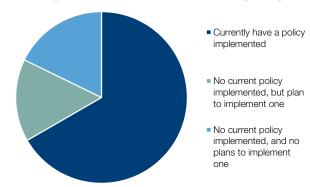

When it comes to environmental, social or governance (ESG) factors, the real estate investment management industry has demonstrated an overwhelming willingness to put into place policies that affirm their commitments to sustainability (83 percent have a sustainable or responsible investment policy), and a majority have policies related to diversity, equity and inclusion (67 percent have a DEI policy).