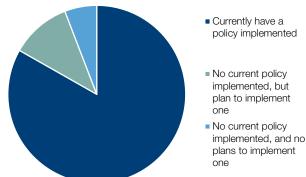

#### Sustainable or responsible investment policy

Source: Institutional Real Estate, Inc.'s IREI.Q database

assets under management, the one with the most assets in North Americas is Brookfield Asset Management, with \$179.5 billion in the region. The one with the most assets in Europe is AXA Investment Managers, with \$94.2 billion. And the one with the most assets in Asia Pacific is Charter Hall, with \$54 billion.

When it comes to environmental, social or governance (ESG) factors, the real estate investment management industry has demonstrated an overwhelming willingness to put into place policies that affirm their commitments to sustainability (83 percent have a sustainable or responsible investment policy), and a majority have policies related to diversity, equity and inclusion (67 percent have a DEI policy).