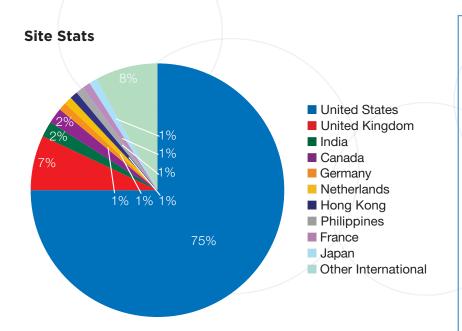

## www.irei.com

**Institutional Real Estate, Inc.'s website** is browsed by more than 12,000 visitors a month. More than 45% of our visitors are new every month. Our site is an industry must-read for those active in the institutional real estate industry. Our subscribers are given ability to access their subscriptions online. This is a big benefit for our traveling executives. In addition, the site is filled with many other news sources including videos, podcasts, research reports and a listing of upcoming industry events.